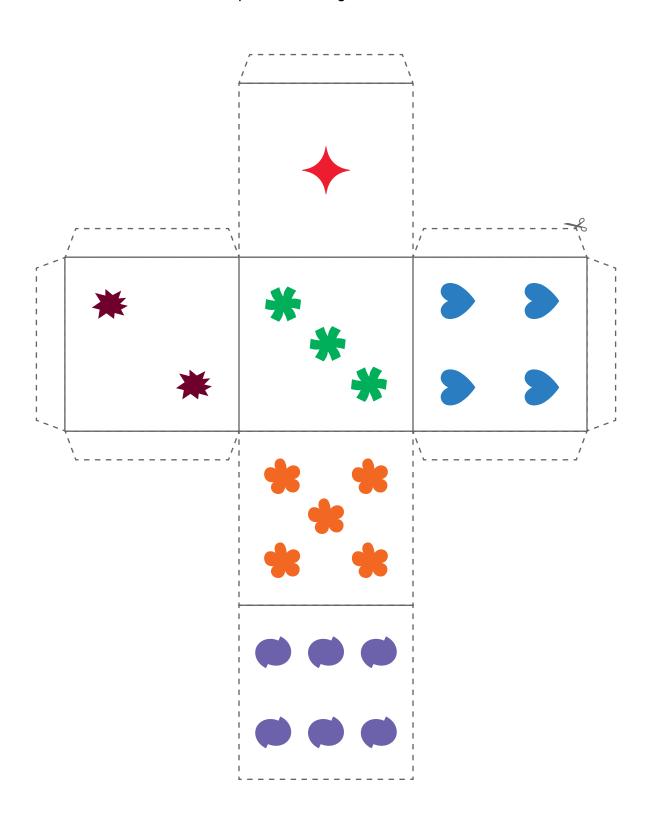

# **PRINTABLE DICE**

Cut out the dice on the dotted lines. Fold on the solid lines. Glue or tape the dice together with the tabs.