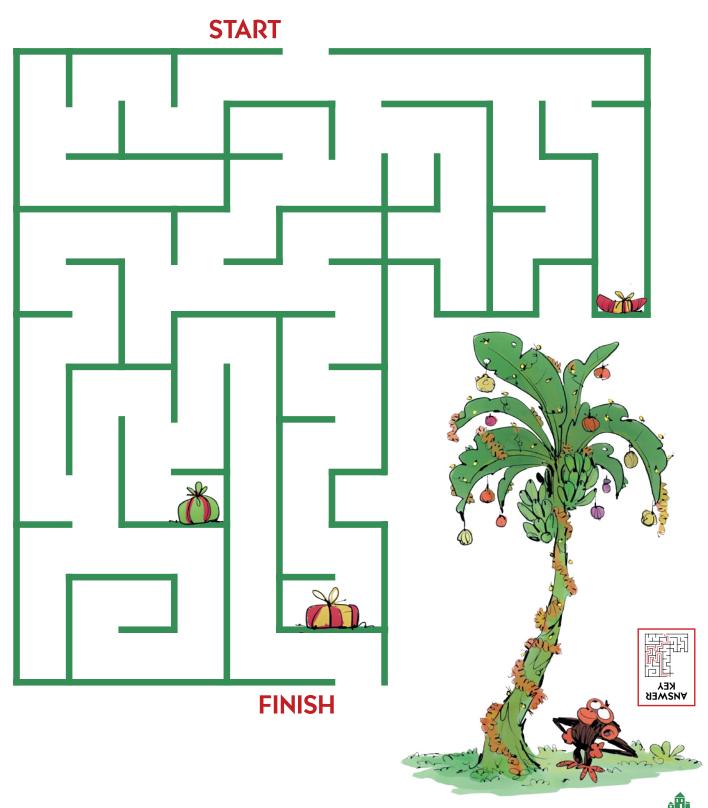

# **FIND THE HOLIDAY TREE**

Help Jim Panzee find his way to the holiday tree so that he can celebrate with his friends!